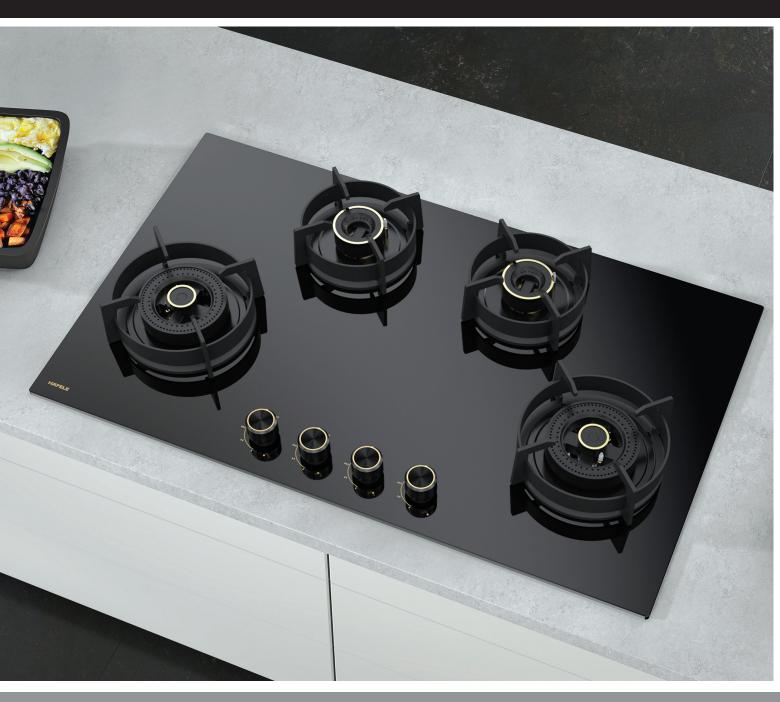

## VESTA 490

| 90 cm Built-in Ar                  | nti-Drip 4 Brass Burner Gas Hob           |
|------------------------------------|-------------------------------------------|
| Finish                             | 8mm Tempered Matt Beveled Glass           |
| Design                             | 4 Burner                                  |
| Safety                             | Flame Failure Safety Device               |
| Ignition                           | Electric Auto                             |
| Pan Support                        | Enamelled Pan Support                     |
| Knobs                              | Premium Skid Proof Metal Knob             |
| Burner Material                    | Brass Burner                              |
| Burner Design                      | Anti-Drip System with Direct Flame        |
| Cooking Zones                      |                                           |
| Wok Burner                         | 2 X 3.6 kW<br>(120 mm Triple Ring Burner) |
| Medium Burner                      | -                                         |
| Small Burner                       | 2 X 1.5 kW<br>(70 mm Dual Ring Burner)    |
| Product Dimensions:<br>(W X D X H) | 860 X 520 X 135 mm                        |
| Cut-out Dimension                  | 825 X 475 mm                              |
| Article No                         | 538.66.648                                |