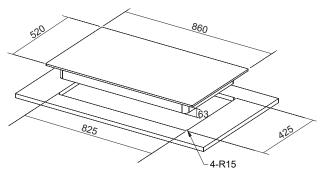

## VESTA 490

| 90 cm Built-in Ar                  | nti-Drip 4 Brass Burner Gas Hob           |
|------------------------------------|-------------------------------------------|
| Finish                             | 8mm Tempered Matt Beveled Glass           |
| Design                             | 4 Burner                                  |
| Safety                             | Flame Failure Safety Device               |
| Ignition                           | Electric Auto                             |
| Pan Support                        | Enamelled Pan Support                     |
| Knobs                              | Premium Skid Proof Metal Knob             |
| Burner Material                    | Brass Burner                              |
| Burner Design                      | Anti-Drip System with Direct Flame        |
| Cooking Zones                      |                                           |
| Wok Burner                         | 2 X 3.6 kW<br>(120 mm Triple Ring Burner) |
| Medium Burner                      | -                                         |
| Small Burner                       | 2 X 1.5 kW<br>(70 mm Dual Ring Burner)    |
| Product Dimensions:<br>(W X D X H) | 860 X 520 X 135 mm                        |
| Cut-out Dimension                  | 825 X 475 mm                              |
| Article No                         | 538.66.648                                |